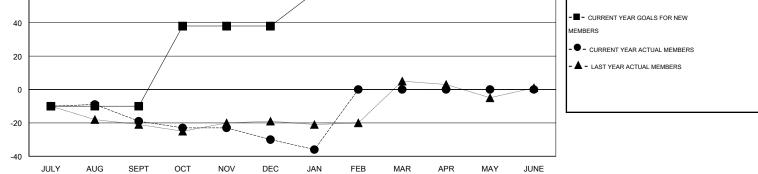

## Andre Nimchuk GMT.

| GMT: Andre Nimchuk |                  |                     | LOCATION MINNESOTA         |                             |               |                    |                       |                              | GMT CA 2                    |  |
|--------------------|------------------|---------------------|----------------------------|-----------------------------|---------------|--------------------|-----------------------|------------------------------|-----------------------------|--|
|                    |                  | Clubs               |                            |                             | Members       |                    |                       |                              |                             |  |
|                    | RESU             | LTS FOR 2013-2014   |                            | RESULTS FOR 2013-2014       |               |                    |                       |                              |                             |  |
| QUARTER            | NEW CLUB<br>GOAL | ACTUAL NEW<br>CLUBS | ACTUAL<br>DROPPED<br>CLUBS | ACTUAL NET<br>GAIN/<br>LOSS | QUARTER       | NEW MEMBER<br>GOAL | ACTUAL NEW<br>MEMBERS | ACTUAL<br>DROPPED<br>MEMBERS | ACTUAL NET<br>GAIN/<br>LOSS |  |
| JULY/AUG/SEPT      | 0                | 0                   | 0                          | 0                           | JULY/AUG/SEPT | -10                | 11                    | 30                           | -19                         |  |
| OCT/NOV/DEC        | 2                | 0                   | 1                          | -1                          | OCT/NOV/DEC   | 48                 | 10                    | 21                           | -11                         |  |
| JAN/FEB/MAR        | 0                | 0                   | 0                          | 0                           | JAN/FEB/MAR   | 20                 | 3                     | 9                            | -6                          |  |
| APR/MAY/JUNE       | 0                | 0                   | 0                          | 0                           | APR/MAY/JUNE  | 10                 | 0                     | 0                            | 0                           |  |